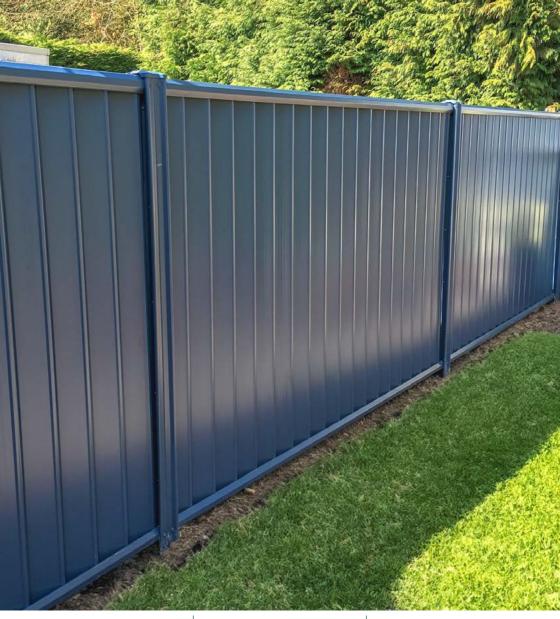

## Looking good for longer

Designed to withstand harsh climates, ColourFence stays looking fresh and bright for over twenty five years, and stands strong even against 130mph gusts. ColourFence is maintenance free needing only a quick hose down with water a couple of times per year. You simply don't have to do anything else.

#### Make it your own

ColourFence isn't simply a boundary. It can transform your outside space with a clean and stylish finish. There are five colours to choose from. Mix and match components to create your very own look. So, whether you prefer a traditional Green or Brown, or seeking a modern touch of Blue, Cream or Grey. There is a style that's as individual as you are.