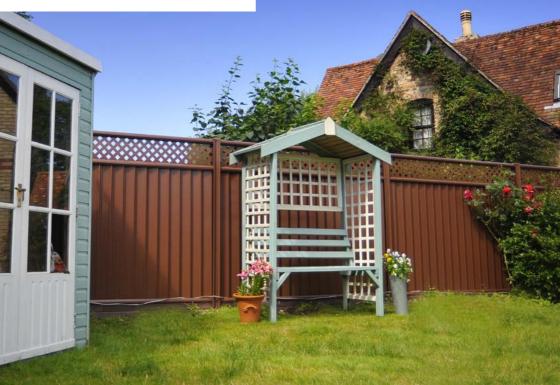

## The perfect backdrop for your garden,

with no maintenance for 25 years, guaranteed\*

## Securing your privacy

ColourFence promises more than lasting good looks. With no footholds and a smooth finish, you can relax knowing this tough barrier will deter intruders and help maintain your privacy.

ColourFence is available in a range of heights, so with appropriate planning consents your fence could even be over two metres high! Meaning you can create a tranquil and private retreat.

#### Make it your own

ColourFence isn't simply a boundary. It can transform your outside space with a clean and stylish finish. There are five colours to choose from. Mix and match components to create your very own look. So, whether you prefer a traditional Green or Brown, or seeking a modern touch of Blue, Cream or Grey. There is a style that's as individual as you are.